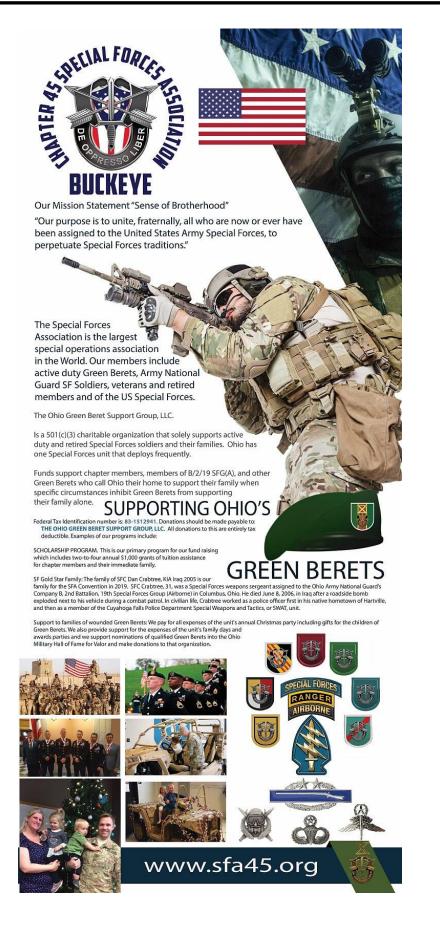

## 12. CHAPTER FUNDRAISING and The Ohio Green Beret Support Group

**Mike Robinson** has completed a six-page <u>VIP Brochure</u> focused on fundraising for The Ohio Green Beret Support Group.

Its Federal Tax Identification number is: 83-1512941. Donations should be made payable to **The Ohio Green Beret Support Group, LLC**. All donations to this are entirely tax deductible.

## **Open Actions**:

Tom McGrath: Create an agenda for OGBSG Directors meeting.

Tom McGrath: File tax return for 2019 and 2020 for OGBSG.

Fund-raising purposes: Other than a scholarship program, funds will be used to support chapter members, members of B/2/19, and other Green Berets who call Ohio their home to support their family when specific circumstances inhibit Green Berets from supporting their family alone.

### 13. SCHOLARSHIP PROGRAM.

This is our primary program for fundraising. We began year 2020 with three annual \$1000 grants of tuition assistance for chapter members and their immediate family. The entire application process can be accessed via a link on the SFA 45 website. The direct link to the application process managed by The Columbus Foundation is: