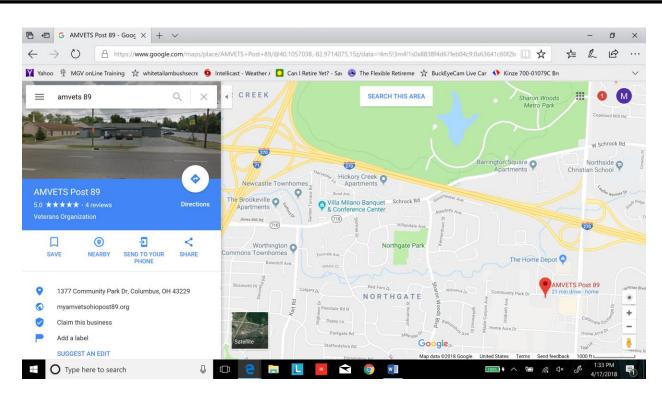

# 10. MONTHLY LUNCHEONS AND MEETINGS: first Monday and second Thursday of each month at 1145 hrs.

**6 February** at the Hofbräuhaus Newport, KY (moved to  $2^{nd}$  Monday due to New Year's events.

9 February at the AMVETS Post 89, Columbus.

Lunch cost at AMVETS 89 is paid by the chapter, and the Post committed to preparing and serving this for us monthly.

It is at a convenient location: I-270 North and Cleveland Ave. exit. It is less than a quarter mile south of this exit.

Address: 1377 Community Park, Columbus, Phone: 614-776-4552.