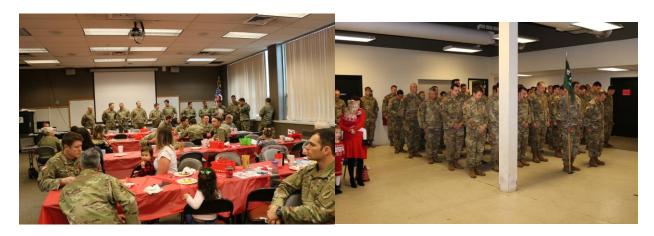

#### Christmas Party B/2/19 SFG.

This event was another great success and was financed by Chapter 45. We purchased gift cards for each child of all family members and paid for the catered food.

Christmas Party December 2022

Invocation at unit change of command and change of responsibility (day of party).

B Company, 2<sup>nd</sup> BN, 19<sup>th</sup> SFG(A) December 2022

Taraska family at unit Christmas party