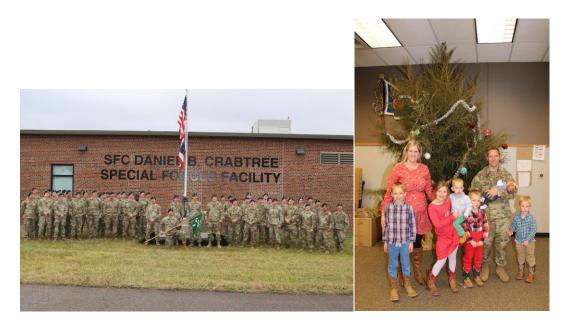

#### Christmas Party B/2/19 SFG.

This event was another great success and was financed by Chapter 45. We purchased gift cards for each child of all family members and paid for the catered food.

Christmas Party December 2022

Invocation at unit change of command and change of responsibility (day of party).

B Company, 2<sup>nd</sup> BN, 19<sup>th</sup> SFG(A) December 2022

Taraska family at unit Christmas party