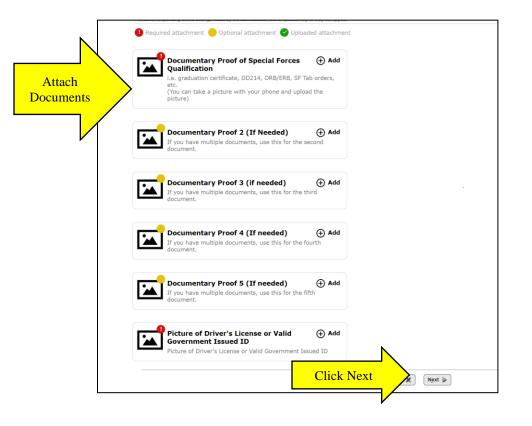

#### Special Forces Association Chapter XLV (45) *Uniting Ohio's Green Berets* 8226 S. Perimeter Rd., Bldg. 933, Columbus, OH 43217-5933

|              | Click Next Next >                                                                                                                                                                                                                                                                                                                                                                                                                                                                                                             |             |
|--------------|-------------------------------------------------------------------------------------------------------------------------------------------------------------------------------------------------------------------------------------------------------------------------------------------------------------------------------------------------------------------------------------------------------------------------------------------------------------------------------------------------------------------------------|-------------|
|              | Home > New Member Sign Up                                                                                                                                                                                                                                                                                                                                                                                                                                                                                                     |             |
|              | Member Sign Up                                                                                                                                                                                                                                                                                                                                                                                                                                                                                                                |             |
|              | Terms of Use and Privacy                                                                                                                                                                                                                                                                                                                                                                                                                                                                                                      |             |
|              | International privacy regulations require that we obtain your explicit consent for the storage and usage of your personal data as list<br>below. Please read and respond to each of the statements before proceeding. You will only see this page once. For detailed informat<br>please <u>click here</u> to see our Privacy Policy.                                                                                                                                                                                          | ed<br>tion, |
|              | By clicking 'I Agree' below, you certify that you have read the Privacy Policy and agree to allow your personal<br>information to be stored and processed in the USA by ClubExpress on behalf of Special Forces Association; to<br>receive transactional messages (such as payment confirmation notices) sent by ClubExpress on behalf of<br>Special Forces Association; and to share your personal information with third parties to conduct official<br>association business (such as required for credit card processing). |             |
|              | Special Forces Association may also send general purpose emails related to association participation and<br>business, such as newsletters, event notices, important updates, and other, similar announcements. Click 'I<br>Agree (but do not send general emails) to maintain your relationship with Special Forces Association, but<br>prevent these emails from being sent to you.                                                                                                                                          |             |
| ck Agree     | * I Agree (but do not send general emails) *<br>I Do Not Agree                                                                                                                                                                                                                                                                                                                                                                                                                                                                |             |
|              | Special Forces Association may share your information with interested third parties for marketing or other<br>purposes. You can allow or deny this data sharing.                                                                                                                                                                                                                                                                                                                                                              |             |
|              | Special Forces Association may occasionally share member information with our trusted partners (example:<br>USAA). We never sell our information to third parties. SFA is committed to member privacy and to<br>safeguarding your information.                                                                                                                                                                                                                                                                                |             |
|              | ® I Allow This Data Sharing<br>O Do Not Share My Personal Data                                                                                                                                                                                                                                                                                                                                                                                                                                                                |             |
|              | Clinte Newt                                                                                                                                                                                                                                                                                                                                                                                                                                                                                                                   |             |
|              | Click Next                                                                                                                                                                                                                                                                                                                                                                                                                                                                                                                    |             |
|              | The following pages collect the information needed for your membership. Please complete each page as accurry as possible. Required fields are marked with an asterisk. Please not will not be sold or distributed to anyone. When you have finished with this page, dick the "Next" button.                                                                                                                                                                                                                                   |             |
|              | General Information                                                                                                                                                                                                                                                                                                                                                                                                                                                                                                           |             |
|              | alutation Mr. Select                                                                                                                                                                                                                                                                                                                                                                                                                                                                                                          |             |
| Fill Out Inf | Name Chadd                                                                                                                                                                                                                                                                                                                                                                                                                                                                                                                    |             |
|              |                                                                                                                                                                                                                                                                                                                                                                                                                                                                                                                               |             |
|              | Last Name Kuhn                                                                                                                                                                                                                                                                                                                                                                                                                                                                                                                |             |
|              | Gender <sup>O</sup> Female ® Male 🔸                                                                                                                                                                                                                                                                                                                                                                                                                                                                                           |             |
|              | Nickname                                                                                                                                                                                                                                                                                                                                                                                                                                                                                                                      |             |
|              | Sponsor                                                                                                                                                                                                                                                                                                                                                                                                                                                                                                                       |             |
|              | Spouse Information                                                                                                                                                                                                                                                                                                                                                                                                                                                                                                            |             |
|              | First Name Chadd                                                                                                                                                                                                                                                                                                                                                                                                                                                                                                              |             |
|              | Last Name Kuhn                                                                                                                                                                                                                                                                                                                                                                                                                                                                                                                |             |
|              | Primary Address                                                                                                                                                                                                                                                                                                                                                                                                                                                                                                               |             |
|              | Country United States of America ~ Show All                                                                                                                                                                                                                                                                                                                                                                                                                                                                                   |             |
|              |                                                                                                                                                                                                                                                                                                                                                                                                                                                                                                                               |             |
|              | Address 1 3104 Geiger RD NE                                                                                                                                                                                                                                                                                                                                                                                                                                                                                                   |             |
|              | Address 2                                                                                                                                                                                                                                                                                                                                                                                                                                                                                                                     |             |
|              | City Millersport                                                                                                                                                                                                                                                                                                                                                                                                                                                                                                              |             |
|              | State Ohio · ·                                                                                                                                                                                                                                                                                                                                                                                                                                                                                                                |             |
|              | Zip Code 43046                                                                                                                                                                                                                                                                                                                                                                                                                                                                                                                |             |
|              | Timezone Eastern Time (US & Canada) (UTC-05:00)  Show All The timezone was set based on your address. Please double check it to be sure it is correct.                                                                                                                                                                                                                                                                                                                                                                        |             |
|              |                                                                                                                                                                                                                                                                                                                                                                                                                                                                                                                               |             |
|              | Home Phone                                                                                                                                                                                                                                                                                                                                                                                                                                                                                                                    |             |

|               | Email Address ghengiskuhn@aol.com                                                              | •                                                            |                 |
|---------------|------------------------------------------------------------------------------------------------|--------------------------------------------------------------|-----------------|
|               | Website                                                                                        |                                                              |                 |
|               | Newsletter O I want a printed newsletter<br>I will download the newsletter from the            | e website                                                    |                 |
|               | Information                                                                                    |                                                              |                 |
| Chapter 4     |                                                                                                |                                                              |                 |
| Chapter       | Oct Ation/Title                                                                                |                                                              |                 |
|               | Phone                                                                                          |                                                              |                 |
|               | Toll Free Phone                                                                                |                                                              |                 |
|               | Emergency Contact Information                                                                  |                                                              |                 |
|               | • •                                                                                            |                                                              |                 |
|               | Contact Name Chadd Kuhn                                                                        |                                                              |                 |
|               | Relationship                                                                                   | N                                                            |                 |
|               | Phone Number 6144409987                                                                        |                                                              |                 |
|               | Email Address                                                                                  | Click Next                                                   |                 |
|               |                                                                                                | ancel X Next                                                 |                 |
|               | purpose of determining my qualifications for                                                   | membership. I further certify that the execution of this for | m is voluntary  |
|               | purpose of determining my quantications for                                                    | membership. Flarmer certify that the execution of this for   | in is voluntary |
|               |                                                                                                |                                                              |                 |
|               | ${igodot}$ I agree, you can check my records.                                                  | •                                                            |                 |
|               | $\bigcirc$ No, I do not agree to a records check.                                              |                                                              |                 |
|               | Awarded Prefix "3", Suffix "S", 5G, 18/180 Ser                                                 | ries MOS (Give skill                                         |                 |
|               | identifiers and/or MOS, and date awarded)                                                      |                                                              |                 |
|               | 180A                                                                                           | •                                                            |                 |
|               | Total years and months of service to Special<br>Forces Related Units (Give Years and Months    |                                                              |                 |
| Fill Out Info | Years                                                                                          | •                                                            |                 |
|               | SFA Chapter Affiliation                                                                        |                                                              |                 |
|               | 45                                                                                             |                                                              |                 |
|               | UNIT + INCLUSIVE DATES                                                                         |                                                              |                 |
|               |                                                                                                | to difference in the second                                  |                 |
|               | Additional Information (Any information that<br>membership eligibility, i.e. SFQC Class #, SFC |                                                              |                 |
|               | Order, etc).                                                                                   |                                                              |                 |
|               |                                                                                                | · •                                                          |                 |
|               |                                                                                                |                                                              |                 |
|               |                                                                                                | Click Next                                                   |                 |
|               |                                                                                                |                                                              |                 |
|               |                                                                                                | •                                                            |                 |